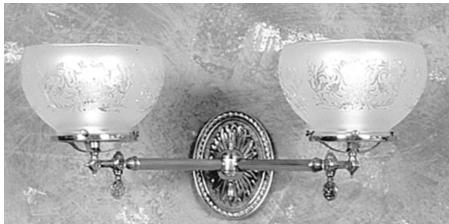

## The Auburn

TWO ARM GAS WALL SCONCE

Fixture Number: W20-122

Height: 8" Width: 20 1/2"

Extension from wall: 12 1/2"

Center of box top of fixture: 4 1/2"

Measurements include glass shade shown in photograph. Shades: two 4" gas fitter, one 2 1/4" electric fitter Lamping: two 100 watt maximum, medium base

Finishes: polished brass, antique bronze, antique copper

Special finishes available upon request.

All fixtures are U.L. listed for dry location.

3725 Park Place - Montrose, CA 91020

Phone: (818) 957-2077 - Fax: (818) 957-2482