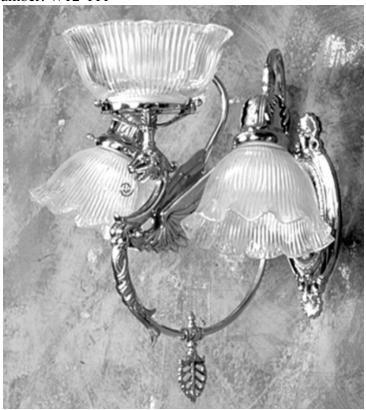

## The Coronado Princess Alice III

THREE ARM GAS AND ELECTRIC WALL SCONCE

Fixture Number: W12-111

Height: 18" Width: 18"

Extension from wall: 14" Center of box top of fixture: 9"

Measurements include glass shades shown in photograph. Shades: one 4" gas fitters, two 2 1/4" electric fitters

Lamping: one 100 watt maximum, two 60 watt maximum, medium base

Finishes: polished brass, antique bronze, antique copper

Special finishes available upon request.

All fixtures are U.L. listed for dry location.