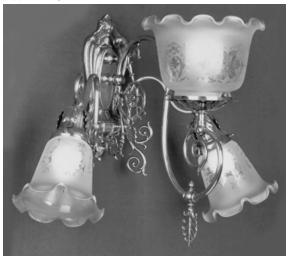

## The Queen Anne III

THREE ARM GAS AND ELECTRIC WALL SCONCE

Fixture Number: W12-104

Height: 15" Width: 20"

Extension from wall: 15"

Center of box top of fixture: 3 "

Measurements include glass shade shown in photograph. Shades: one 4" gas fitter, two 2 1/4" electric fitters

Lamping: one 100 watt maximum, two 60 watt maximum, medium base

Finishes: polished brass, antique bronze, antique copper

Special finishes available upon request.

All fixtures are U.L. listed for dry location.