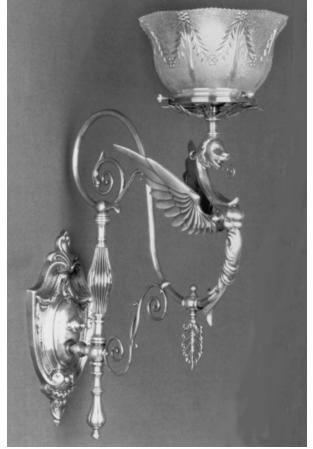

## The Coronado Princess

SINGLE ARM GAS WALL SCONCE Fixture Number: W10-109

Height: 22"
Width: 16"
Extension from wall: 15 1/2"
Center of box top of fixture: 16"
Measurements include glass shade shown in photograph.
Shades: one 4" gas fitters
Lamping: one 100 watt maximum, medium base
Finishes: polished brass, antique bronze, antique copper
Special finishes available upon request.