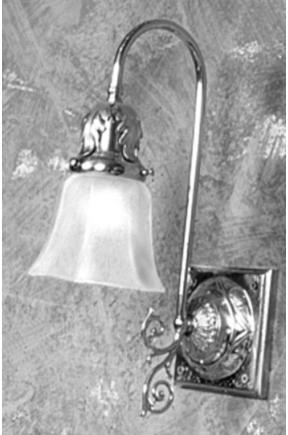

## The Sonoma

**SINGLE ARM ELECTRIC WALL SCONCE** Fixture Number: W01-107

Height: 14 1/2" Width: 5" Extension from wall: 9" Center of box top of fixture: 11" Measurements include glass shade shown in photograph. Shades: one 2 1/4" electric fitter Lamping: one 60 watt maximum, medium base Finishes: polished brass, antique bronze, antique copper